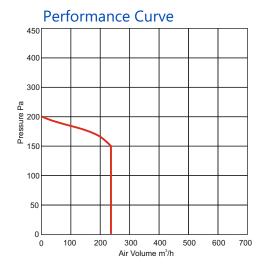

Technical Spec

Air Volume Max. 240m3/h
Air Volume Min. 50m3/h
Voltage 230/240v AC
Avg. Power Usage 80 watts
Avg. Current Draw 0.35 amp
Weight 30KG
Sound From 1m 35-40dB