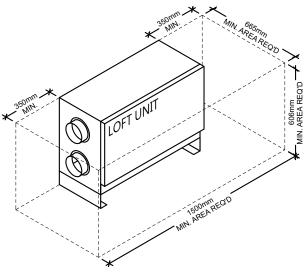

## Dimensions

- Loft: 511(h)x800(w)x365(d)mm
- Wall: 715(h)x600(w)x365(d)mm

| Lot                    | t Unit |                      |
|------------------------|--------|----------------------|
| Stale air from rooms   |        | Fresh air to rooms   |
| Fresh air from outside |        | Stale air to outside |
|                        | at i   |                      |