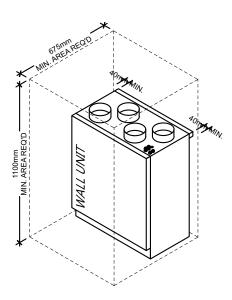

## Dimensions

- Loft: 511(h)x800(w)x365(d)mm
- Wall: 715(h)x600(w)x365(d)mm

| Lot                    | t Unit |                      |
|------------------------|--------|----------------------|
| Stale air from rooms   |        | Fresh air to rooms   |
| Fresh air from outside |        | Stale air to outside |
|                        | at i   |                      |